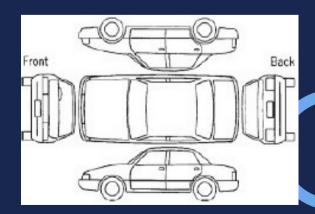

## Sketch of Accident Scene

Draw a simple diagram:

- Mark your vehicle as A
- Mark other vehicles involved as B, C, D etc.

 Name the streets and any landmarks

Extent of Your Damage (Please mark with a X)